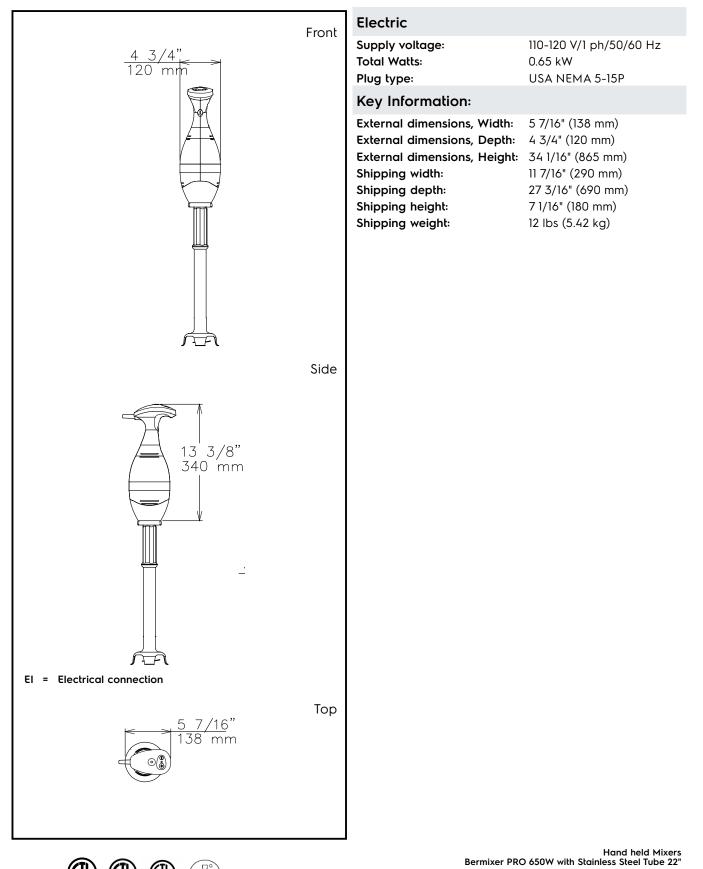

## Hand held Mixers Bermixer PRO 650W with Stainless Steel Tube 22"

Π Π

5-15P

Intertek

Intertek

Intertel

The company reserves the right to make modifications to the products without prior notice. All information correct at time of printing.