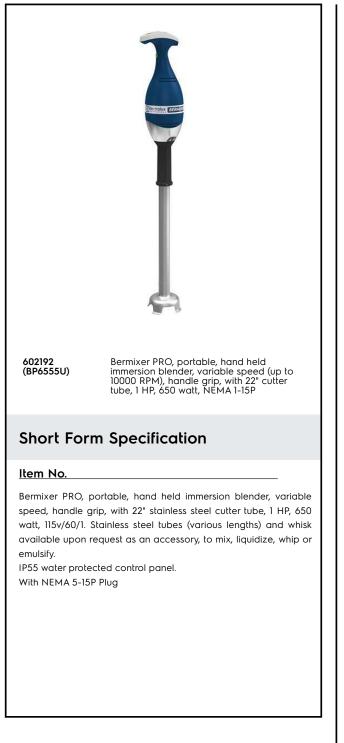

Hand held Mixers Bermixer PRO 650W with Stainless Steel Tube 22"

| MODEL # |      |      |
|---------|------|------|
| NAME #  | <br> | <br> |
| SIS #   |      |      |
| AIA #   | <br> | <br> |
|         |      |      |